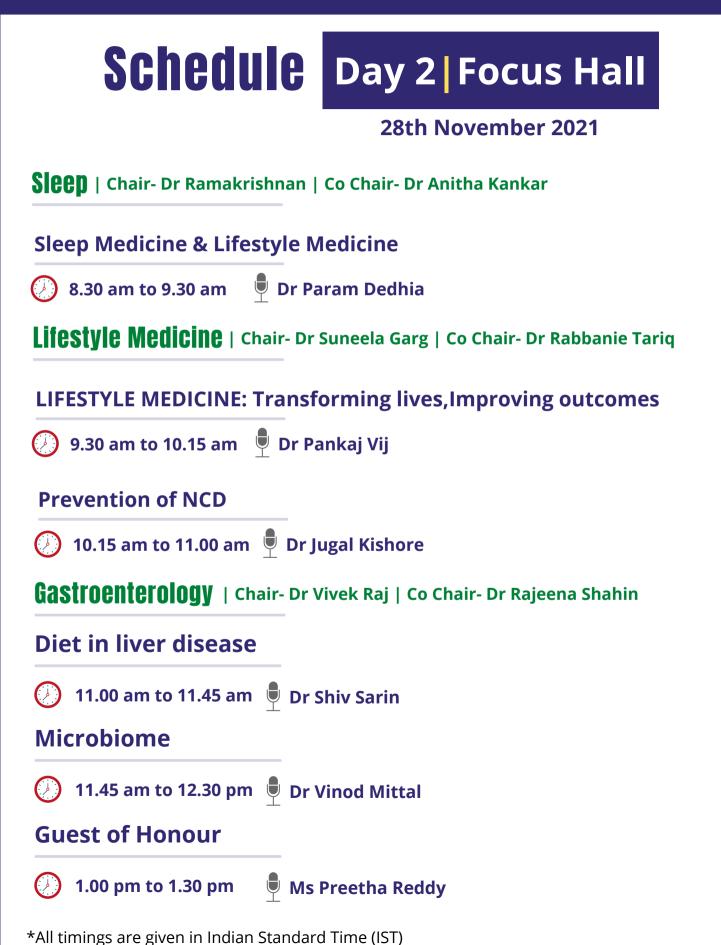

### END OF DAY 1 - 7.45 pm

\*All timings are given in Indian Standard Time (IST)

| Schedule                             | Day 2 Focus Hall                    |
|--------------------------------------|-------------------------------------|
|                                      | 28th November 2021                  |
| Lunch Break                          |                                     |
| 🕖 1.30 pm to 2.00 pm                 |                                     |
| <b>Gynaecology</b>   Chair- Dr Raman | i Devi   Co Chair- Dr Meera Ragavan |
| Living PCOS Free                     |                                     |
| 🕖 2.00 pm to 2.45 pm 🏼 👤 Dr Ni       | tu Bajekal                          |
| Preventive Gynae oncology            |                                     |
| 2.45 pm to 3.30 pm Dr R              | upinder Sekhon                      |
| Oral paper/Poster Presen             | tations 2                           |
| 🕗 3.30 pm to 5.00 pm                 |                                     |
| Networking Session- Posi             | tive Psychology                     |
| 🕖 5.00 pm to 5.20 pm 🏮 Dr S          | Sheela Nambiar   Dr Meera Ragavan   |
| Conference Valedictory S             | ession                              |
| 🕖 5.20 pm to 5.45 pm                 |                                     |
| END OF DAY 2 - 5.45 pm               |                                     |
|                                      |                                     |