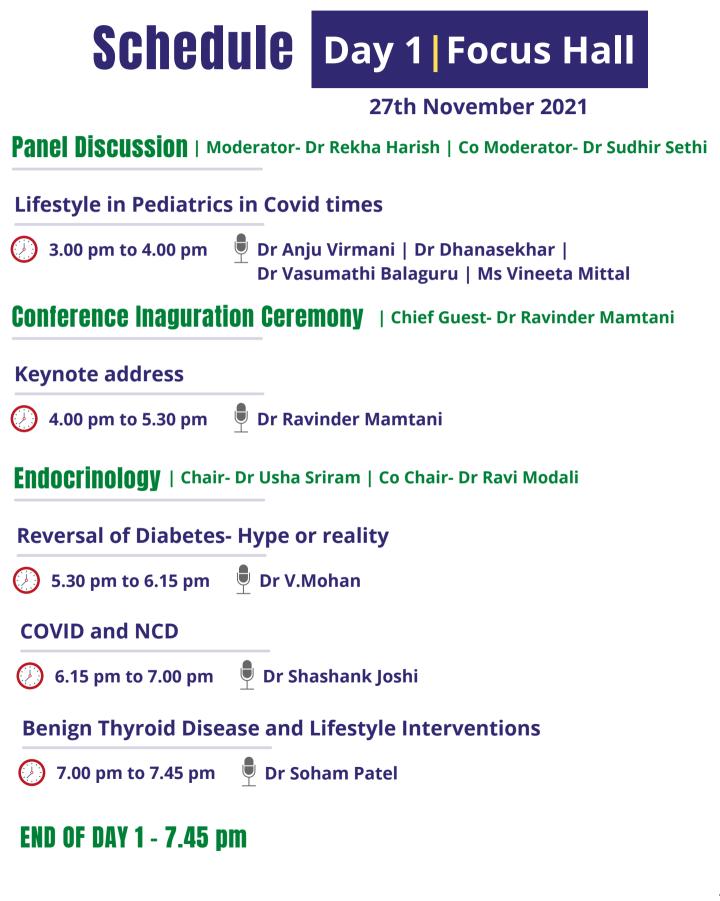

## **Schedule** Day 1 Focus Hall

#### 27th November 2021

#### **Stress Management Workshop**

8.00 am to 12.00 pm
Dr Venkat Srinivasan
Ms Sudha Cannan

**Networking- Midlife & Lifestyle Medicine** 

12.30 pm to 12.45 pm
Dr Sheela Nambiar
Dr Meera Ragavan

#### **Networking- Telemedicine**

12.45 pm to 1.15 pm

Dr Ravi Modali 🎽 Dr Supritha

#### Lunch Break

1.15 pm to 2.00 pm

NIITIIIN | Chair- Dr Dharini Krishnan | Co Chair- Ms Sheela Krishnaswamy

Three foundational principles for nutrition in Lifestyle

🕖 2.00 pm to 2.30 pm 🛛 🛡 Dr Wayne Dysinger

Can Nutrigenomics be a tool for answering Lifestyle Diseases?

2.30 pm to 3.00 pm 🛡 Dr Geeta D